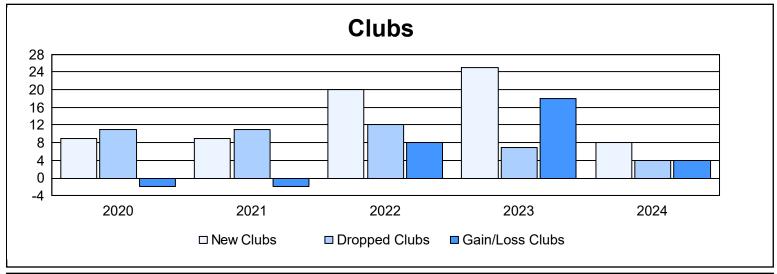

District 322 E As of June 2024 Cumulative

| Year      | New<br>Clubs | Dropped<br>Clubs | Gain/<br>Loss<br>Clubs | New<br>Members | Charter<br>Members | Reinstate<br>Members | Transfer<br>Members | Total<br>Member<br>Added | Total<br>Members<br>Dropped | Gain/<br>Loss<br>Members |
|-----------|--------------|------------------|------------------------|----------------|--------------------|----------------------|---------------------|--------------------------|-----------------------------|--------------------------|
| 2019-2020 | 9            | 11               | -2                     | 189            | 243                | 56                   | 5                   | 493                      | 1,028                       | -535                     |
| 2020-2021 | 9            | 11               | -2                     | 453            | 246                | 21                   | 19                  | 739                      | 708                         | 31                       |
| 2021-2022 | 20           | 12               | 8                      | 468            | 457                | 53                   | 10                  | 988                      | 699                         | 289                      |
| 2022-2023 | 25           | 7                | 18                     | 273            | 522                | 63                   | 19                  | 877                      | 704                         | 173                      |
| 2023-2024 | 8            | 4                | 4                      | 532            | 183                | 35                   | 34                  | 784                      | 1,074                       | -290                     |
| Average   | 14           | 9                | 5                      | 383            | 330                | 46                   | 17                  | 776                      | 843                         | -66                      |