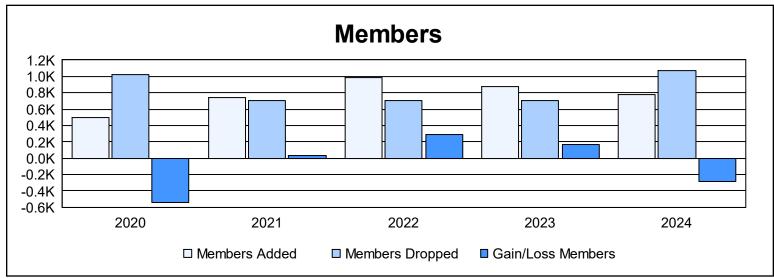

District 322 E As of June 2024 Cumulative

| Year      | New<br>Clubs | Dropped<br>Clubs | Gain/<br>Loss<br>Clubs | New<br>Members | Charter<br>Members | Reinstate<br>Members | Transfer<br>Members | Total<br>Member<br>Added | Total<br>Members<br>Dropped | Gain/<br>Loss<br>Members |
|-----------|--------------|------------------|------------------------|----------------|--------------------|----------------------|---------------------|--------------------------|-----------------------------|--------------------------|
| 2019-2020 | 9            | 11               | -2                     | 189            | 243                | 56                   | 5                   | 493                      | 1,028                       | -535                     |
| 2020-2021 | 9            | 11               | -2                     | 453            | 246                | 21                   | 19                  | 739                      | 708                         | 31                       |
| 2021-2022 | 20           | 12               | 8                      | 468            | 457                | 53                   | 10                  | 988                      | 699                         | 289                      |
| 2022-2023 | 25           | 7                | 18                     | 273            | 522                | 63                   | 19                  | 877                      | 704                         | 173                      |
| 2023-2024 | 8            | 4                | 4                      | 532            | 183                | 35                   | 34                  | 784                      | 1,074                       | -290                     |
| Average   | 14           | 9                | 5                      | 383            | 330                | 46                   | 17                  | 776                      | 843                         | -66                      |